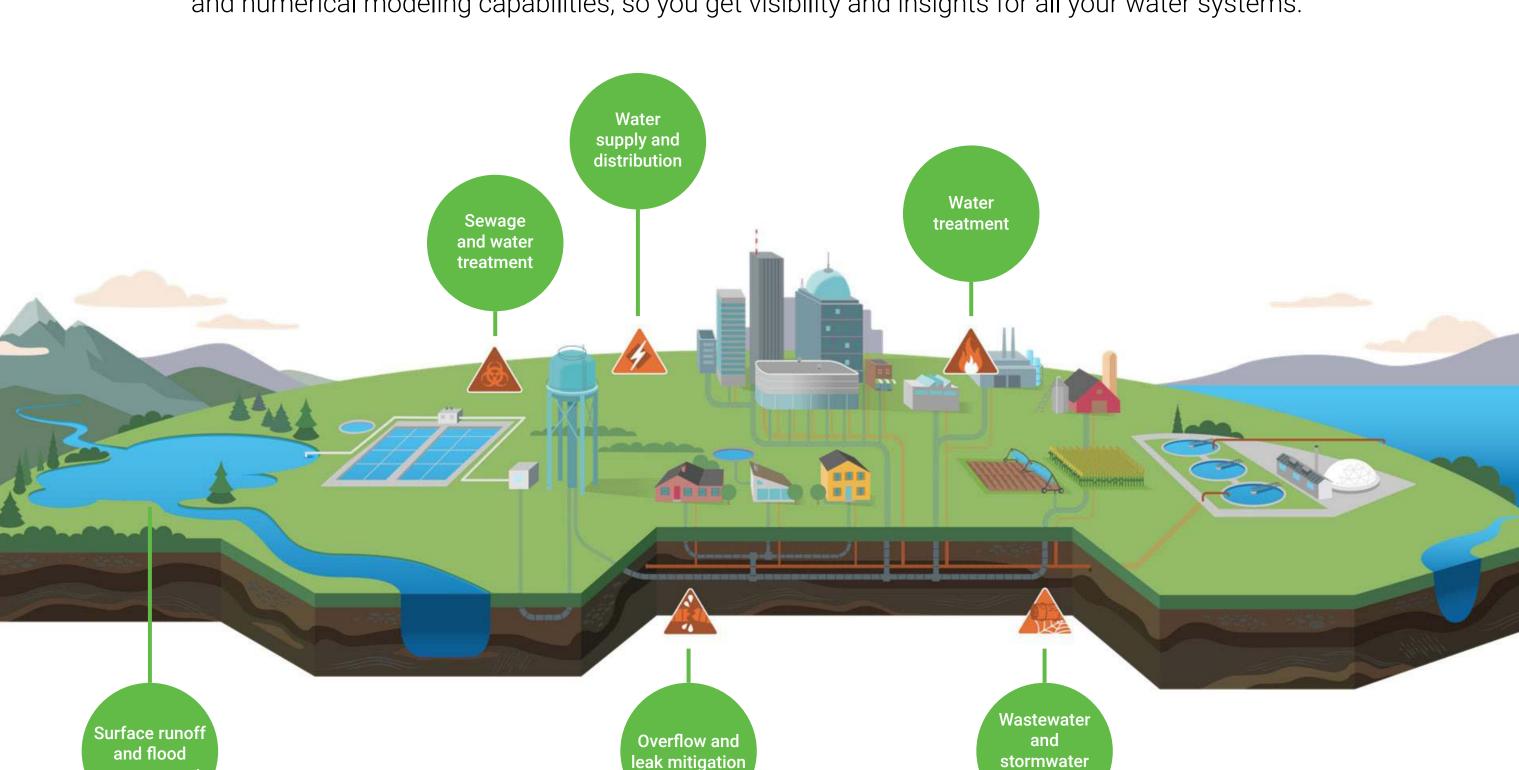

### Bentley OpenFlows opens the tap to water system data

Bentley OpenFlows solutions combine real-time intelligence from sensor data with spatial analytics and numerical modeling capabilities, so you get visibility and insights for all your water systems.