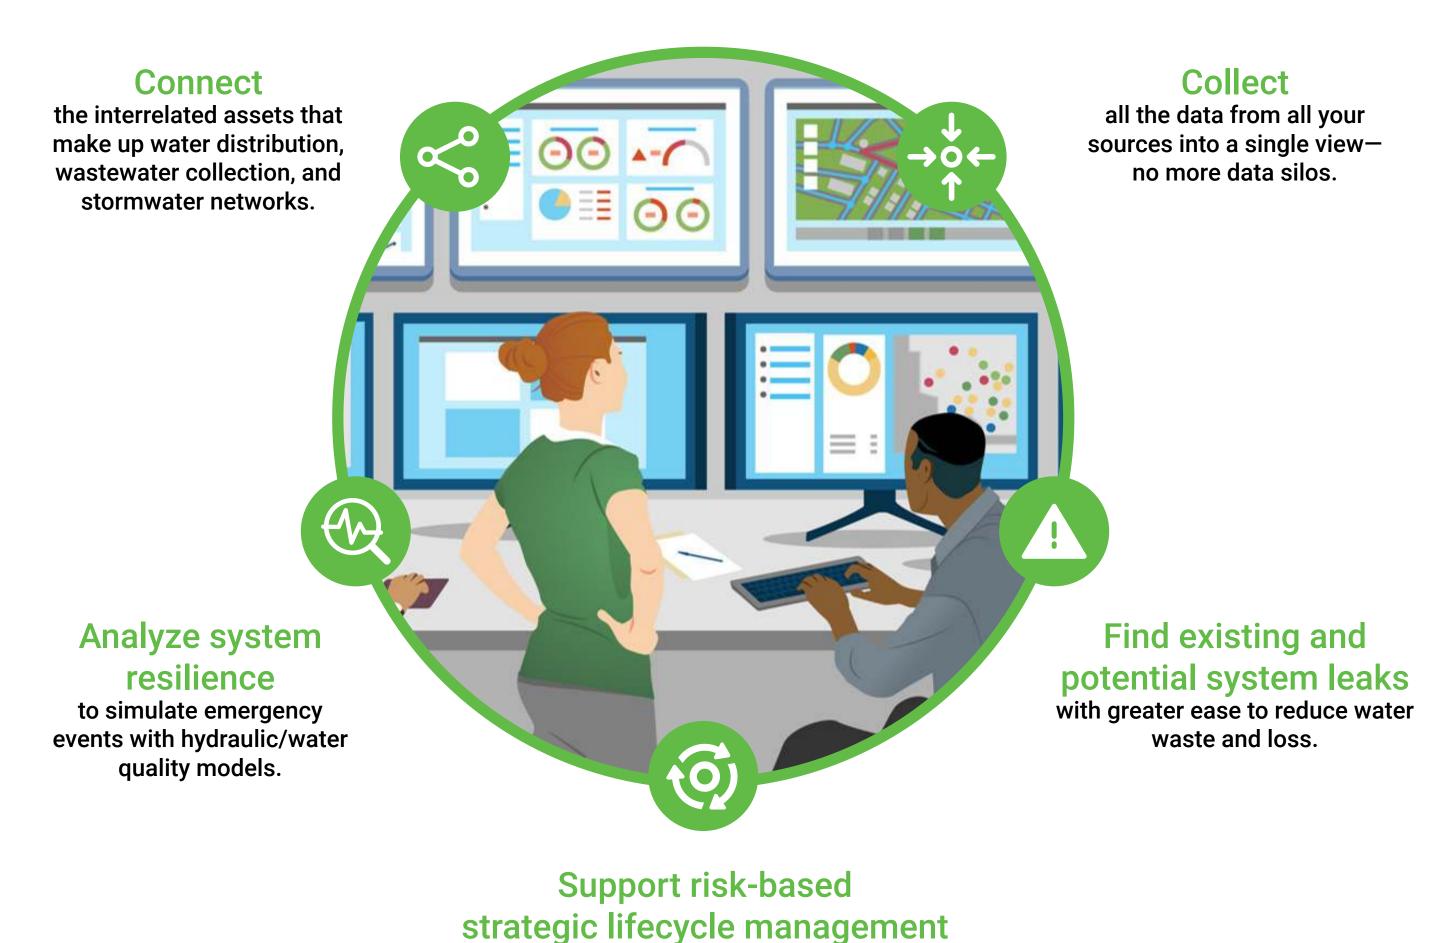

# OpenFlows makes sense out of a flood of information With an OpenFlows digital twin, you'll get a single view of truth that updates

in real-time for everything from pipes, pumps, and valves to metered sources, SCADA systems and more.